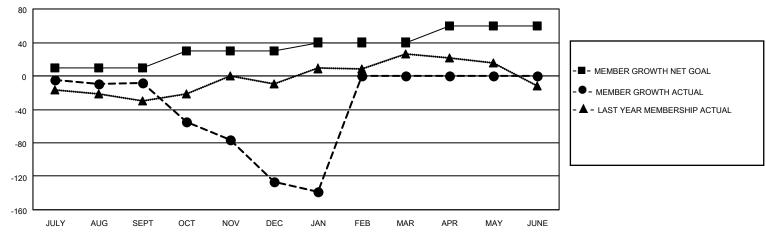

#### District 5M 8

| Clubs         |               |             |               | Members               |                         |                         |                                                    |  |
|---------------|---------------|-------------|---------------|-----------------------|-------------------------|-------------------------|----------------------------------------------------|--|
|               | RESULTS FOR   | R 2020-2021 |               | RESULTS FOR 2020-2021 |                         |                         |                                                    |  |
| QUARTER       | NEW CLUB GOAL | NEW CLUBS   | DROPPED CLUBS | QUARTER MEN           | MBER GROWTH NET<br>GOAL | MEMBER GROWTH<br>ACTUAL | DROPPED<br>MEMBERS ACTUAL<br>(including transfers) |  |
| JULY/AUG/SEPT | 0             | 0           | 1             | JULY/AUG/SEPT         | 10                      | 56                      | 59                                                 |  |
| OCT/NOV/DEC   | 0             | 0           | 2             | OCT/NOV/DEC           | 20                      | 31                      | 149                                                |  |
| JAN/FEB/MAR   | 0             | 0           | 1             | JAN/FEB/MAR           | 10                      | 6                       | 18                                                 |  |
| APR/MAY/JUNE  | 1             | 0           | 0             | APR/MAY/JUNE          | 20                      | 0                       | 0                                                  |  |

### GOALS AND ACTUAL MEMBERS CUMULATIVE

| DROPPED CLUBS: 4 |     | 37 CLUBS OF 78 ADDED 1 OR MORE<br>NEW MEMBERS | GENDER DISTRIBUTION  MALE 2,017 (71.30%)  FEMALE 812 (28.70%) |                 |     |
|------------------|-----|-----------------------------------------------|---------------------------------------------------------------|-----------------|-----|
| DROPPED MEMBERS  |     |                                               | TEMALL                                                        | 012 (20.7070)   |     |
| DECEASED         | 37  | CLICK HERE FOR CUMULATIVE                     | TOTAL FAMILY UNIT MEMBERS                                     |                 | 574 |
| CLUB CANCELLED   | 3   | MEMBERSHIP DATA                               |                                                               | 2 24/1/2 1/4/ 5 | 289 |
| OTHER 186        |     |                                               | FAMILY MEMBERS PAYING HALF DUES                               |                 | 209 |
| TOTAL            | 226 |                                               |                                                               |                 |     |