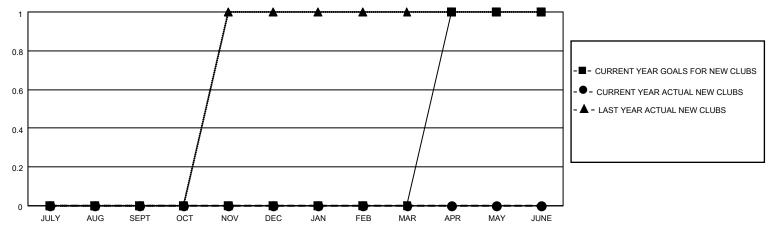

#### District 5M 8

| Clubs         |               |             |               | Members               |                         |                         |                                                    |  |
|---------------|---------------|-------------|---------------|-----------------------|-------------------------|-------------------------|----------------------------------------------------|--|
|               | RESULTS FOR   | R 2020-2021 |               | RESULTS FOR 2020-2021 |                         |                         |                                                    |  |
| QUARTER       | NEW CLUB GOAL | NEW CLUBS   | DROPPED CLUBS | QUARTER MEN           | MBER GROWTH NET<br>GOAL | MEMBER GROWTH<br>ACTUAL | DROPPED<br>MEMBERS ACTUAL<br>(including transfers) |  |
| JULY/AUG/SEPT | 0             | 0           | 1             | JULY/AUG/SEPT         | 10                      | 56                      | 59                                                 |  |
| OCT/NOV/DEC   | 0             | 0           | 2             | OCT/NOV/DEC           | 20                      | 31                      | 149                                                |  |
| JAN/FEB/MAR   | 0             | 0           | 1             | JAN/FEB/MAR           | 10                      | 6                       | 18                                                 |  |
| APR/MAY/JUNE  | 1             | 0           | 0             | APR/MAY/JUNE          | 20                      | 0                       | 0                                                  |  |

#### GOALS AND ACTUAL NEW CLUBS CUMULATIVE